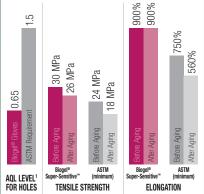

**Biogel®** Super-Sensitive™

Improved comfort and sensitivity of touch

- Approximately 20% thinner than Biogel
- Smooth surface that does not compromise grip
- Powder-free to eliminate starch powder-related complications
- Biogel coating for ease of donning with damp or dry hands
- 0.65 AQL for holes¹
- 100% air inflation and visually inspected<sup>2</sup>
- Meet or exceed ASTM surgical glove standards
- Beaded cuff
- Sure-Flap packaging

10.65 AQL for freedom from holes ASTM D3577, Test Method D5151. <sup>2</sup>Each Biogel glove undergoes multiple checks for quality and user confidence.

<sup>3</sup>Low dermatitis potential - gloves demonstrated reduced potential for sensitizing user to chemical additives. WARNING: Do not use this product if you have a known allergy to natural rubber protein or chemical additives.